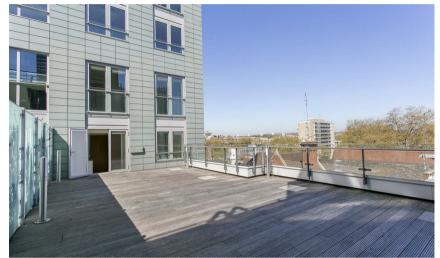

## OSNABURGH STREET, REGENTS PLACE

£1,250,000

A fantastically bright two-bedroom apartment with large roof terrace and one allocated parking bay. Presented in excellent condition, this property must be seen. This stunning two bedroom, two bathroom apartment with guest WC and impressive private roof terrace.

## Seventh Floor = 428 sq ft / 39.8 sq m

Sixth Floor = 436 sq ft / 40.5 sq m

Illustration for identification purposes only, measurements are approximate, not to scale.

- Two Bedrooms
- Two Bathrooms
- Large Roof Terrace
- Porter
- AC & Under Floor Heating