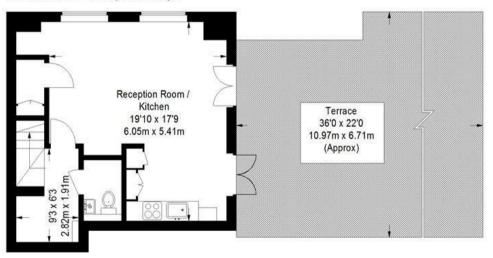

## **Osnaburgh Street**

Approximate Gross Internal Area 864 sq ft / 80.3 sq m

## Seventh Floor = 428 sq ft / 39.8 sq m

Sixth Floor = 436 sq ft / 40.5 sq m

Illustration for identification purposes only, measurements are approximate, not to scale.

- Two Bedrooms
- Two Bathrooms
- Large Roof Terrace
- Porter
- AC & Under Floor Heating