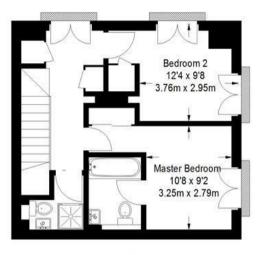

## **Osnaburgh Street**

Approximate Gross Internal Area 864 sq ft / 80.3 sq m

## Seventh Floor = 428 sq ft / 39.8 sq m

Sixth Floor = 436 sq ft / 40.5 sq m

Illustration for identification purposes only, measurements are approximate, not to scale.

- Two Bedrooms
- Two Bathrooms
- Large Roof Terrace
- Porter
- AC & Under Floor Heating