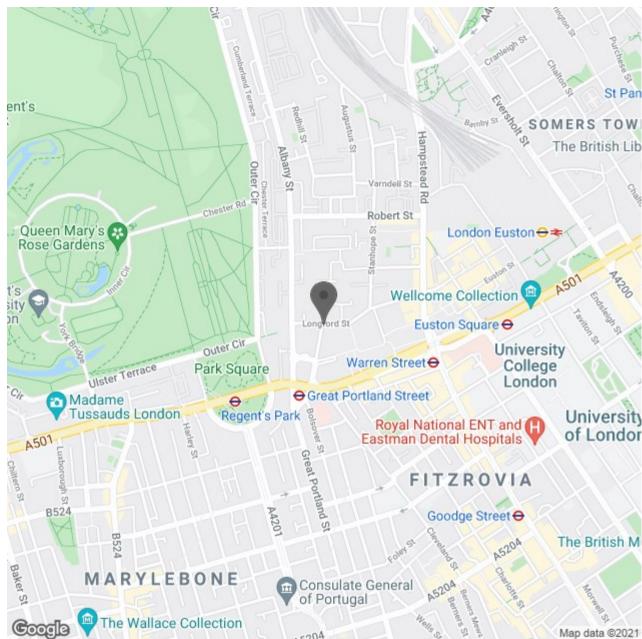

Located a short walk from Euston Sq (London Overground), Warren St (Northern & Victoria Lines), Great Portland Street and Regents Park Tube Stations. Euston, Kings Cross and Marylebone MLS are also within a 15/20 minute walk.